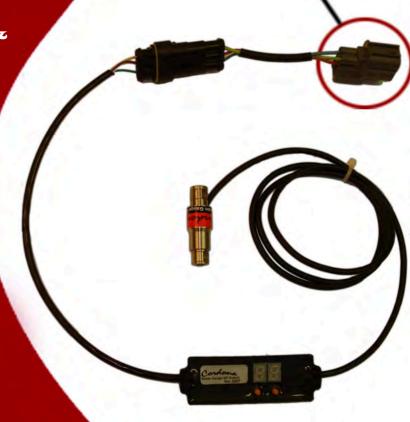

## CORDONA SG HRC switch

For tilkobling direkte i HRC ledningsnett på CBR600RR & CBR1000RR.

Plug-and-play på ledningsnett med QS HRC plugg tilgjengelig.

Brukt av flere Moto2 & Moto3 team i 2012, og flere vil benytte den i 2013 sesongen.

## CORDONA SG HRC switch techspec:

- Kutt-tid justeres rett på sensorens elektronikk (1-99ms)
- GP SG sensoren er laget i rustfritt stål og ikke aluminium
- GPSG sensoren er bare 14mm i diameter
- GP SG sensoren kan stilles inn med normal åpen eller lukket kontakt
- Man kan oppgradere med Cordona PQS hjerne og ledningsnett om man senere velger å ikke benytte HRC ECU til styring av Quickshift funksjonen
- Man kan bytte bare sensoren om den blir ødelagt. Fleste andre merker må bytte sensor og elektronikk og blir dyrere
- GP SG sensoren er billig :)
- Se www.cordona.no for detaljer