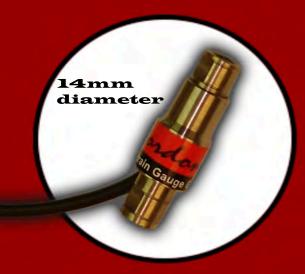

## CORDONA SG HRC switch techspec:

- Kutt-tid justeres rett på sensorens elektronikk (1-99ms)
- GP SG sensoren er laget i rustfritt stål og ikke aluminium
- GPSG sensoren er bare 14mm i diameter
- GP SG sensoren kan stilles inn med normal åpen eller lukket kontakt
- Man kan oppgradere med Cordona PQS hjerne og ledningsnett om man senere velger å ikke benytte HRC ECU til styring av Quickshift funksjonen
- Man kan bytte bare sensoren om den blir ødelagt. Fleste andre merker må bytte sensor og elektronikk og blir dyrere
- GP SG sensoren er billig :)
- Se www.cordona.no for detaljer